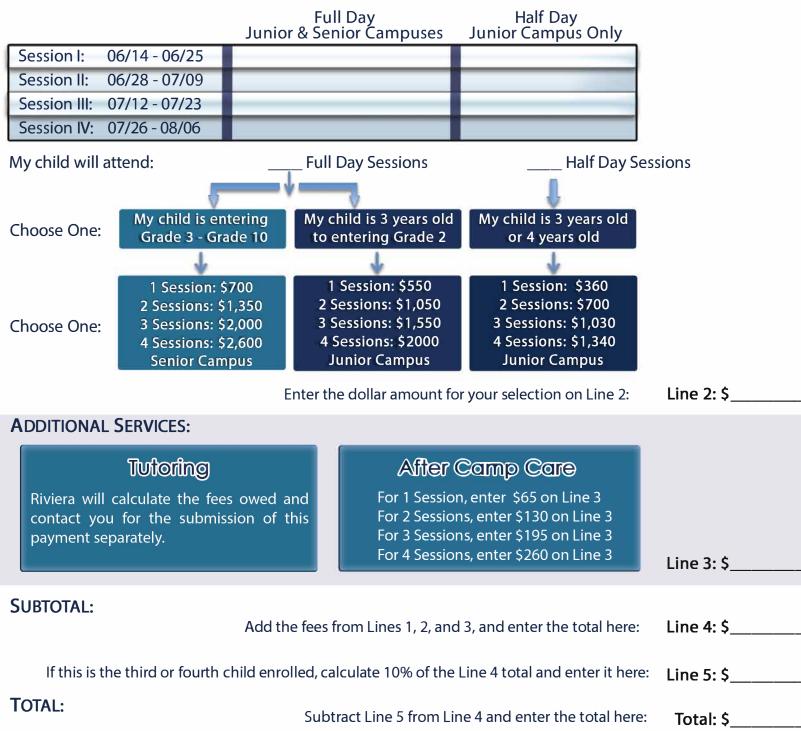

## **REGISTRATION FEE:**

- If you are registering on or before May 1st, enter \$0 on Line 1
- If you are registering after May 1st, enter \$35 on Line 1

**SESSION SCHEDULER:** 

Check the area next to each session your child will attend

Line 1:\$

PLEASE SUBMIT THE ENROLLMENT AGREEMENT