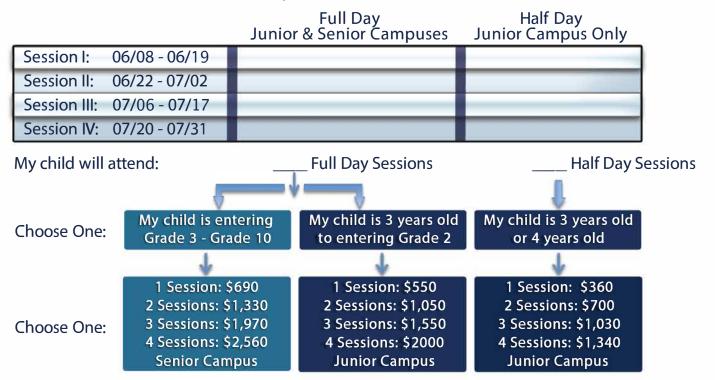

### **SESSION SCHEDULER:**

Check the area next to each session your child will attend

Enter the dollar amount for your selection on Line 2:

Line 2: \$\_\_\_\_\_